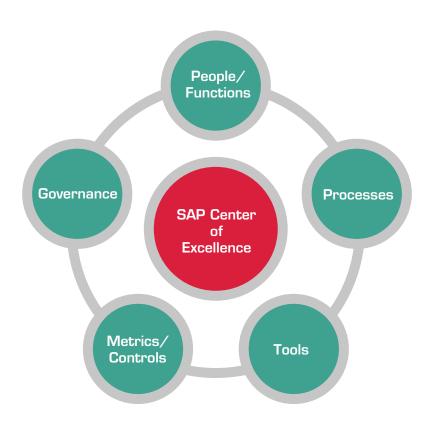

## Focus on SAP Center of Excellence

Companies who run SAP effectively have an SAP support model with a professional SAP Center of Excellence. Your SAP support model should help maximize your return on your SAP investment by driving long-term business value. Ask yourself the following questions:

Leverage business and IT talents and industry standard best practices to create value and enable innovation.

An SAP Center of Excellence Assessment helps:

- Integrate business processes
- Improve capability & value
- Manage data effectively
- Deliver enhancements and changes more efficiently
- Leverage your SAP software spend

We focus on the core components for success – People, Process, and Tools. All three elements are critical to your organization's success.

- People must have skills and capacity to perform functions
- Processes must drive necessary quality and rigor for your organization
- Tools should support your processes and help your people be efficient and effective