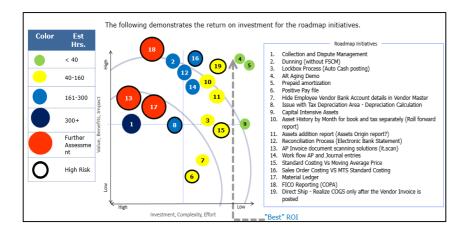

### RETURN ON INVESTMENT / QUICK-WIN ANALYSIS

Identification of quick wins, detailed benefits, and return on investment opportunities.