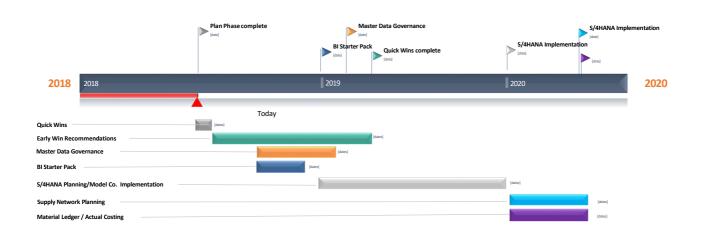

days: assessment report.

We work with your team to review current state, analyze processes, examine your master data and architecture design, and identify any issues or opportunities for improvement.

Next, we help to quantify critical gaps and opportunities, propose solutions to close gaps or introduce new processes, and prioritize a list of solutions to consider for quick hits or longer term projects.

### We deliver practical recommendations along with meaningful deliverables.





### OPTIMIZE SAP ASSESSMENT: SAMPLE REPORTS



#### **EXECUTIVE SUMMARY**

High-level summary and gauge for executive distribution and review.



### RETURN ON INVESTMENT / QUICK-WIN ANALYSIS

Identification of quick wins, detailed benefits, and return on investment opportunities.

#### SAMPLE SAP ROADMAP





### HOW CAN NTT DATA BUSINESS SOLUTIONS HELP YOUR BUSINESS?

Choosing a trusted SAP Solution Advisor is the first step to uncovering the best solutions and strategies to run a more streamlined business.

Part of our unique strategy includes organizational assessments, with a qualified NTT DATA Business Solutions consultant analyzing your current SAP environment and carefully noting what is being used, what investments are being paid for but not fully utilized, and what SAP products may be beneficial down the road.

Why choose NTT DATA Business Solutions to make this assessment?

- Our 100% focus on SAP solutions provides a deep specialization as a full-service SAP provider with SAP Global Certification.
- Specialized industry focus ensures strategic consulting and personalized support