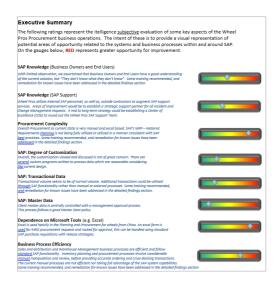

#### **EXECUTIVE SUMMARY**

High-level summary and gauge for executive distribution and review.