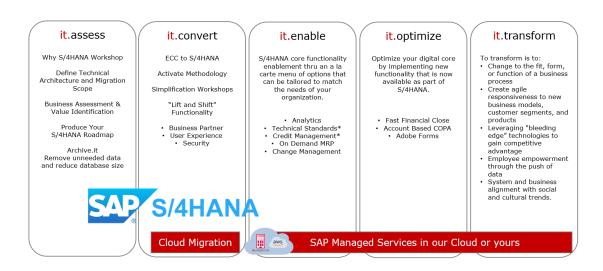

## S/4HANA Features & Benefits

itelligence offers a fixed fee one-step conversion from SAP ECC 6.0 to SAP S/4HANA on-premise, in your cloud, or in our private cloud. While leveraging the new SAP S/4HANA digital core and functionality, you will also benefit from: